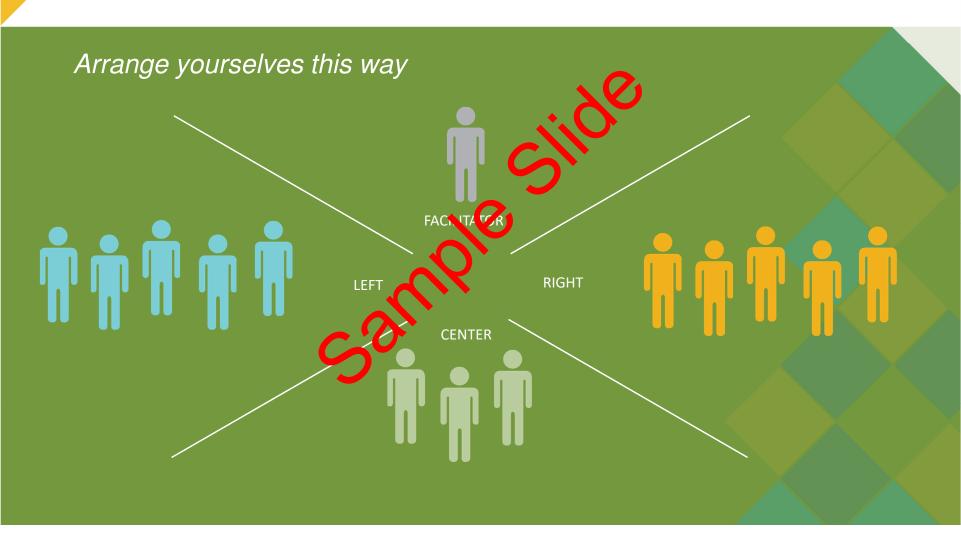

## **FACILITATOR BIO**

[insert name]

MBTI® Certified Practitioner

[add additional credentials]

[add contact information]





### **OBJECTIVES**

- Learn/review the basics of Step
- ◆ Understand the relationship between Step I and Step II™ type
- Read your results
- Understand the Step K facets





### **TODAY'S AGENDA**

MBTI<sup>®</sup> Step I<sup>™</sup> results

MBTI Step II<sup>™</sup> results

- How to read your report
- Understanding the facets

Putting it all together

Reflecting on your esults





### MBTI® STEP II™ RESULTS

- Show the distinctive ways you express your MBTI Step I<sup>™</sup> type
- Help clarify unclear preferences
- Suggest ways to use algarts of your personality
- Help you better enderstand others



# **ACTIVITY**INTRODUCING THE FACETS







## RELATIONSHIP BETWEEN STEP I™ PREFERENCES AND STEP II™ FACETS







#### **EXTRAVERSION INTROVERSION**

Initiating Receiving

**Expressive Contained** 

Gregarious Intimate

Active Reflective

Enthusiastic Quiet





#### THINKING

Logical Empathetic

Reasonable Compassionate

Questioning Accommodating

Critical Accepting

Tough Tender





#### **GLASING INTUITION**

Concrete Abstract

Realistic Imaginative

Practical

Conceptual

Experiential

Theoretical

Original

Traditional





#### **JUDGING**

#### **PERCEIVING**

Systematic Casual

Planful Open-Ended

Early Starting Pressure-Prompted

Scheduled Spontaneous

Methodical Emergent

## THE WHOLE IS GREATER THAN THE SUM OF ITS PARTS







## APPROACH TO TRADITIONS