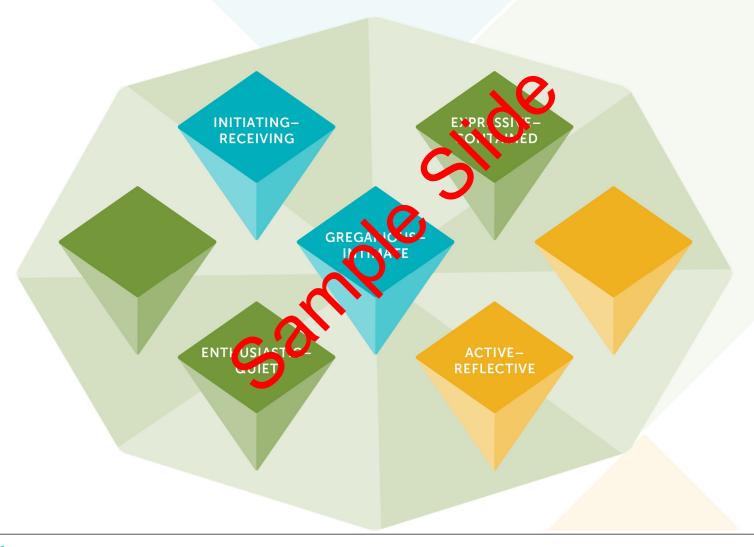

## RELATIONSHIP BETWEEN STEP I™ PREFERENCES AND STEP II™ FACETS

#### **EXTRAVERSION INTROVERSION**

Initiating Receiving

**Expressive Contained** 

Gregarious Intimate

Active Reflective

Enthusiastic Quiet